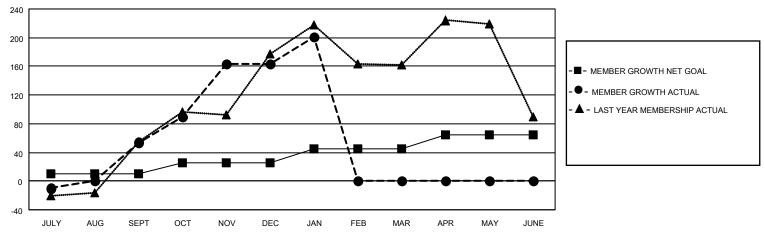

## GOALS AND ACTUAL MEMBERS CUMULATIVE

| DROPPED CLUBS: 1 |     | 51 CLUBS OF 136 ADDED 1 OR<br>MORE NEW MEMBERS | GENDER DISTRIBUTION             |                                |  |
|------------------|-----|------------------------------------------------|---------------------------------|--------------------------------|--|
|                  |     | WORL NEW WILWIDERS                             | MALE<br>FEMALE                  | 3,830 (86.53%)<br>596 (13.47%) |  |
| DROPPED MEMBERS  |     |                                                | NON BINARY PREFER NOT TO ANSWER | 0 (0.00%)                      |  |
| DECEASED         | 14  |                                                | PREFER NOT TO ANSWER            | 0 (0.00 70)                    |  |
| CLUB CANCELLED   | 17  | CLICK HERE FOR CUMULATIVE                      | TOTAL FAMILY UNIT MEMBERS       | 1,070                          |  |
| OTHER            | 154 | MEMBERSHIP DATA                                |                                 |                                |  |
| TOTAL            | 185 |                                                | FAMILY MEMBERS PAYING HAI       | LF DUES 566                    |  |
|                  |     |                                                |                                 |                                |  |

## MONTHLY MEMBERSHIP PROGRESS REPORT

LOCATION INDIA District 318 C Results as of: 1/31/2022

| Clubs RESULTS FOR 2021-2022 |   |   |   | Members RESULTS FOR 2021-2022 |    |     |     |
|-----------------------------|---|---|---|-------------------------------|----|-----|-----|
|                             |   |   |   |                               |    |     |     |
| JULY/AUG/SEPT               | 3 | 2 | 0 | JULY/AUG/SEPT                 | 10 | 112 | 54  |
| OCT/NOV/DEC                 | 4 | 7 | 1 | OCT/NOV/DEC                   | 15 | 237 | 125 |
| JAN/FEB/MAR                 | 3 | 1 | 0 | JAN/FEB/MAR                   | 20 | 44  | 6   |
| APR/MAY/JUNE                | 2 | 0 | 0 | APR/MAY/JUNE                  | 20 | 0   | 0   |