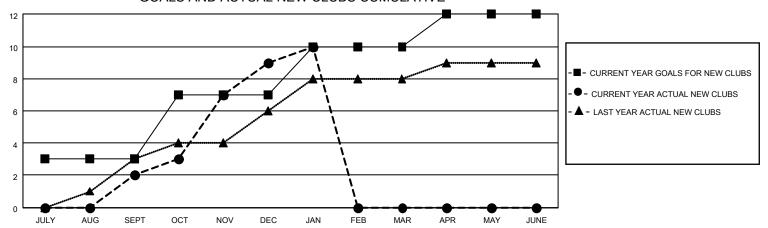

## GOALS AND ACTUAL NEW CLUBS CUMULATIVE

## MONTHLY MEMBERSHIP PROGRESS REPORT

LOCATION INDIA District 318 C Results as of: 1/31/2022

| Clubs RESULTS FOR 2021-2022 |   |   |   | Members RESULTS FOR 2021-2022 |    |     |     |
|-----------------------------|---|---|---|-------------------------------|----|-----|-----|
|                             |   |   |   |                               |    |     |     |
| JULY/AUG/SEPT               | 3 | 2 | 0 | JULY/AUG/SEPT                 | 10 | 112 | 54  |
| OCT/NOV/DEC                 | 4 | 7 | 1 | OCT/NOV/DEC                   | 15 | 237 | 125 |
| JAN/FEB/MAR                 | 3 | 1 | 0 | JAN/FEB/MAR                   | 20 | 44  | 6   |
| APR/MAY/JUNE                | 2 | 0 | 0 | APR/MAY/JUNE                  | 20 | 0   | 0   |